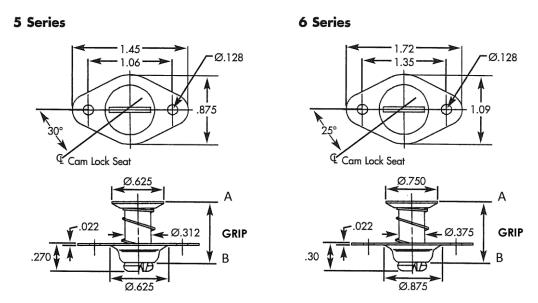

When you measurement Self-Eject Dzus, it is the same.

Grip length is from surface of the panel (A) and the actual fastened point of the spring (B), Diameter is (C).

Here you also see other measurement on Self-Eject.