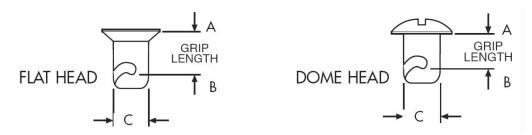

## How to measure Grip length and size on Panelfasterner/Dzus

If you are trying to match existing buttons on your application, follow this illustrations to determine the correct measurement. Grip length is measured from the rim surface in contact with the surface of the panel (A) and the actual fastened point of the spring (B), Diameter is (C).

When you measurement Self-Eject Dzus, it is the same.

Grip length is from surface of the panel (A) and the actual fastened point of the spring (B), Diameter is (C).

Here you also see other measurement on Self-Eject.