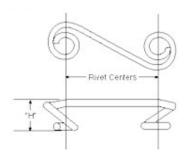

When you measure a spring (H), it is from the tab / Weldplate to the actual fastened point of the spring (B).